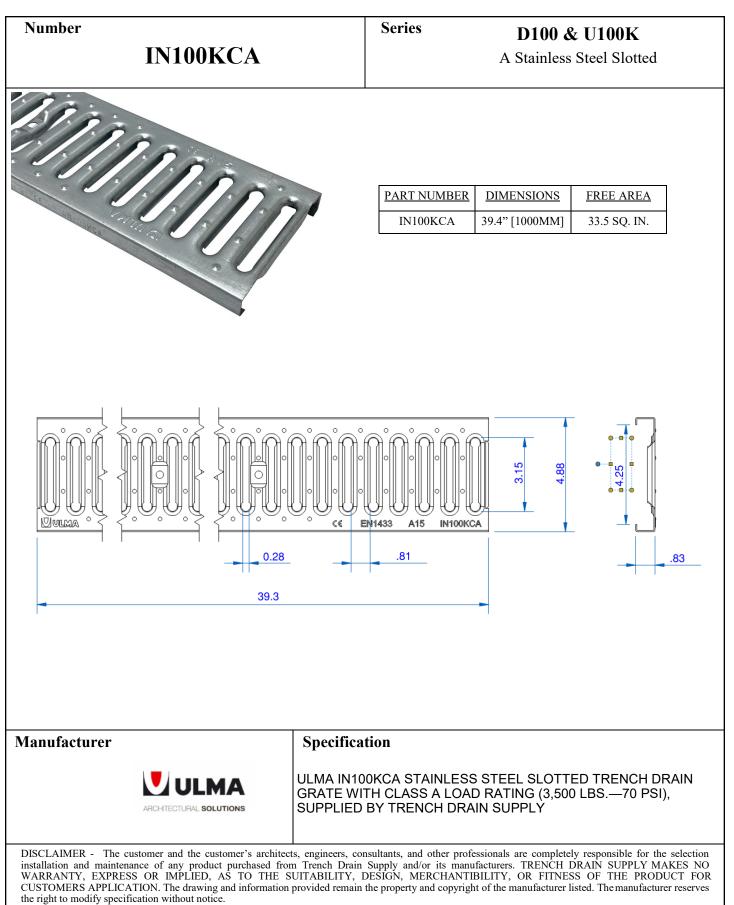

te Kit**

Series

ULD100 Cover Sheet

D100

4" Wide Polymer Concrete Trench Drain Kit 3 - 99 Foot Complete



#### New Commercial Trench Drain / Driveway Drain 4 Inch Wide - A Class Galvanized Grates Standard

#### **Complete System - Each Kit Includes:** Specified number of 1 meter sections of trench drain

Specified number of 1 meter sections of trench drain Specified number of galvanized slotted grates with Lock Bars and Bolts 2 - Solid End Caps and 1 - 4" End Outlet

#### Key advantages of the D100 Polymer Concrete Kits:

- Polymer Concrete Channels
- Load Classes up to C Class
- Stepped Edges for Lateral Protection
- External Width 6.1"
- Internal Width 3.9"
- Heights Between 5.5" 9.25"

















www.trenchdrainsupply.com



the right to modify specification without notice.







www.trenchdrainsupply.com



the right to modify specification without notice.

the right to modify specification without notice.



www.trenchdrainsupply.com



CUSTOMERS APPLICATION. The drawing and information provided remain the property and copyright of the manufacturer listed. The manufacturer reserves

Number



Series

www.trenchdrainsupply.com

D100 & U100K A Composite Mesh

| PE100KCBM | Str        |
|-----------|------------|
|           | PAR'<br>PE |
| 19.69     |            |
| .55       |            |

the right to modify specification without notice.

| PART NUMBER | <b>DIMENSIONS</b> | FREE AREA     |
|-------------|-------------------|---------------|
| PE100KCBM   | 19.69" [499MM]    | 86.54 SQ. IN. |



Newmark Corporation T/A Trench Drain Supply - 5621 Raby Road -