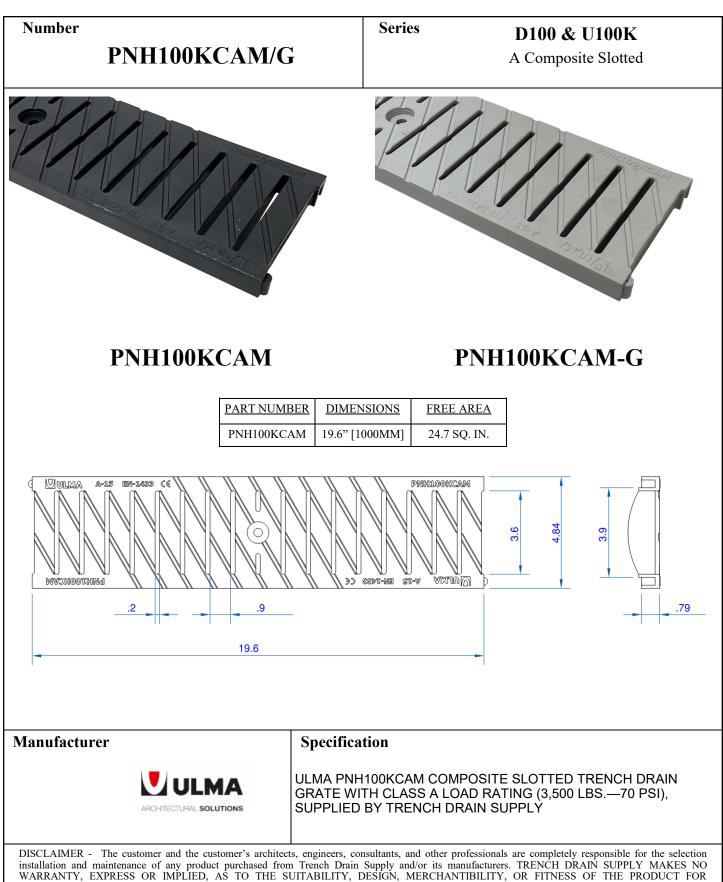

ch Wide - A Class Galvanized Grates Standard

#### **Complete System - Each Kit Includes:** Specified number of 1 meter sections of trench drain

Specified number of 1 meter sections of trench drain Specified number of galvanized slotted grates with Lock Bars and Bolts 2 - Solid End Caps and 1 - 4" End Outlet

#### Key advantages of the D100 Polymer Concrete Kits:

- Polymer Concrete Channels
- Load Classes up to C Class
- Stepped Edges for Lateral Protection
- External Width 6.1"
- Internal Width 3.9"
- Heights Between 5.5" 9.25"

















www.trenchdrainsupply.com



the right to modify specification without notice.







www.trenchdrainsupply.com



the right to modify specification without notice.

the right to modify specification without notice.



www.trenchdrainsupply.com



CUSTOMERS APPLICATION. The drawing and information provided remain the property and copyright of the manufacturer listed. The manufacturer reserves

Number



Series

www.trenchdrainsupply.com

D100 & U100K A Composite Mesh

| PE100KCBM | Str        |
|-----------|------------|
|           | PAR'<br>PE |
| 19.69     |            |
| .55       |            |

the right to modify specification without notice.

| PART NUMBER | <b>DIMENSIONS</b> | FREE AREA     |
|-------------|-------------------|---------------|
| PE100KCBM   | 19.69" [499MM]    | 86.54 SQ. IN. |



Newmark Corporation T/A Trench Drain Supply - 5621 Raby Road - Norfolk, Virginia 23502 - Phone 877-903-7246 - Fax 757-299-8059 - All Rights Reserved.

the right to modify specification without notice.



www.trenchdrainsupply.c