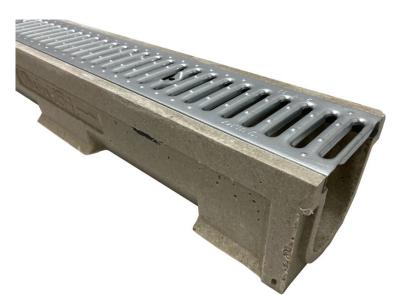

#### New Commercial Trench Drain / Driveway Drain 4 Inch Wide - A Class Galvanized Grates Standard

#### **Complete System - Each Kit Includes:** Specified number of 1 meter sections of trench drain

Specified number of 1 meter sections of trench drain Specified number of galvanized slotted grates with Lock Bars and Bolts 2 - Solid End Caps and 1 - 4" End Outlet

#### Key advantages of the D100 Polymer Concrete Kits:

- Polymer Concrete Channels
- Load Classes up to C Class
- Stepped Edges for Lateral Protection
- External Width 6.1"
- Internal Width 3.9"
- Heights Between 5.5" 9.25"