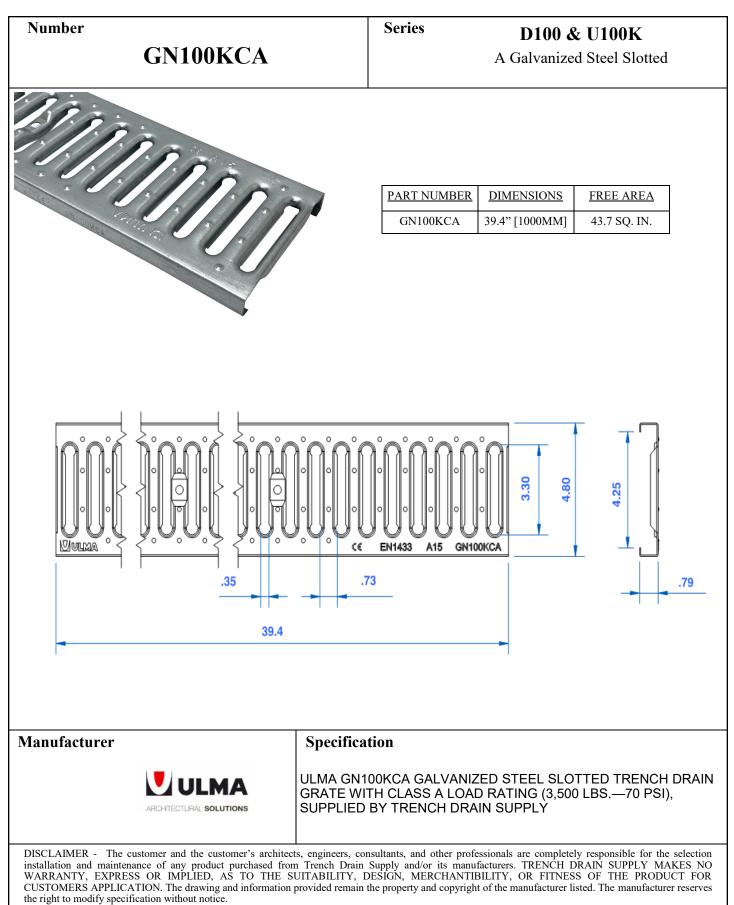

#### **Complete System - Each Kit Includes:** Specified number of 1 meter sections of trench drain

Specified number of 1 meter sections of trench drain Specified number of galvanized slotted grates with Lock Bars and Bolts 2 - Solid End Caps and 1 - 4" End Outlet