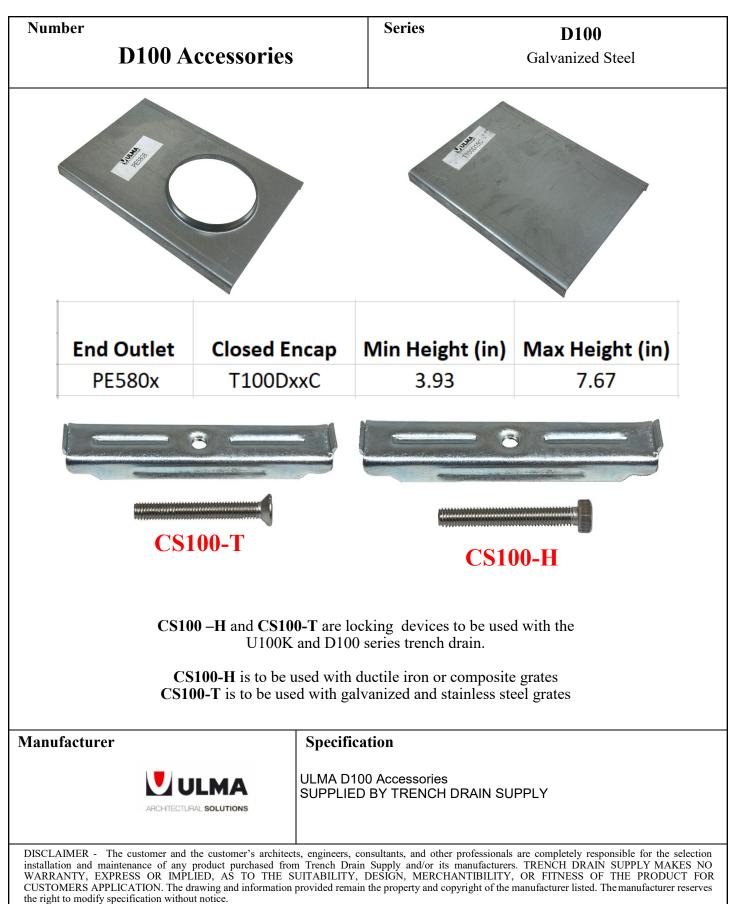

#### **Complete System - Each Kit Includes:** Specified number of 1 meter sections of trench drain

Specified number of 1 meter sections of trench drain Specified number of galvanized slotted grates with Lock Bars and Bolts 2 - Solid End Caps and 1 - 4" End Outlet