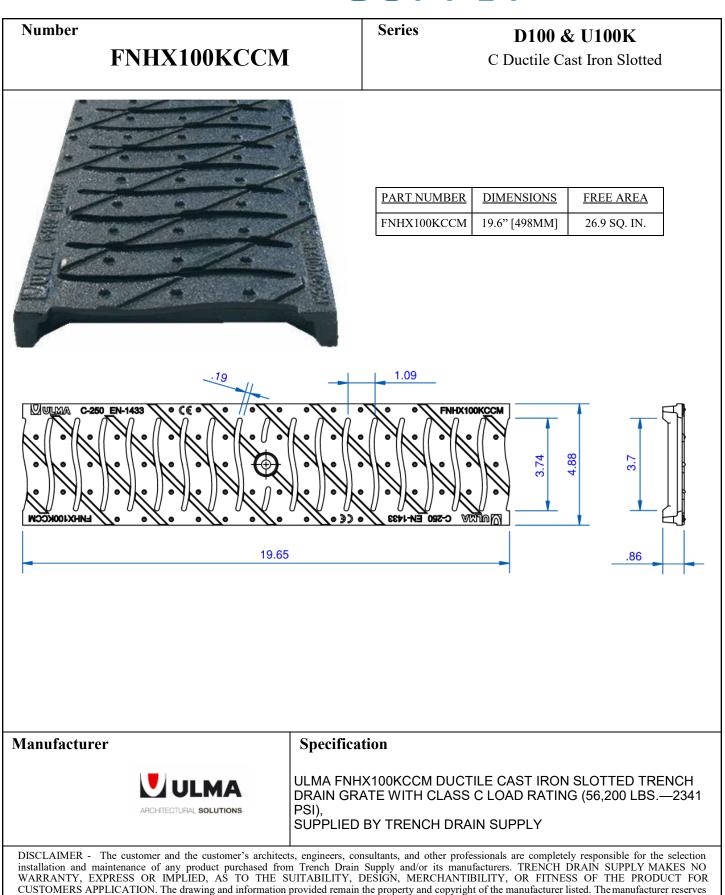

#### Key advantages of the D100 Polymer Concrete Kits:

- Polymer Concrete Channels
- Load Classes up to C Class
- Stepped Edges for Lateral Protection
- External Width 6.1"
- Internal Width 3.9"
- Heights Between 5.5" 9.25"