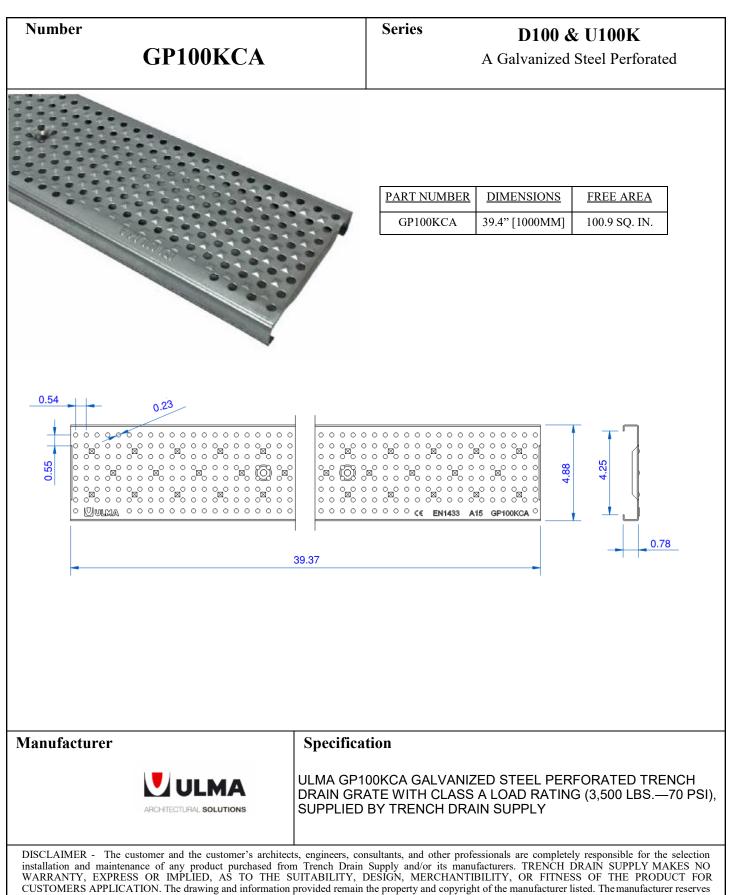

www.trenchdrainsupply.com

# **ULD100 Complete Kit**

Series

ULD100 Cover Sheet

D100

4" Wide Polymer Concrete Trench Drain Kit 3 - 99 Foot Complete



#### New Commercial Trench Drain / Driveway Drain 4 Inch Wide - A Class Galvanized Grates Standard

#### **Complete System - Each Kit Includes:** Specified number of 1 meter sections of trench drain

Specified number of 1 meter sections of trench drain Specified number of galvanized slotted grates with Lock Bars and Bolts 2 - Solid End Caps and 1 - 4" End Outlet

#### Key advantages of the D100 Polymer Concrete Kits:

- Polymer Concrete Channels
- Load Classes up to C Class
- Stepped Edges for Lateral Protection
- External Width 6.1"
- Internal Width 3.9"
- Heights Between 5.5" 9.25"

















www.trenchdrainsupply.com



the right to modify specification without notice.







www.trenchdrainsupply.com



the right to modify specification without notice.

the right to modify specification without notice.



www.trenchdrainsupply.com



CUSTOMERS APPLICATION. The drawing and information provided remain the property and copyright of the manufacturer listed. The manufacturer reserves

Number



Series

www.trenchdrainsupply.com

D100 & U100K A Composite Mesh

| PE100KCBM | Str        |
|-----------|------------|
|           | PAR'<br>PE |
| 19.69     |            |
| .55       |            |

the right to modify specification without notice.

| PART NUMBER | <b>DIMENSIONS</b> | FREE AREA     |
|-------------|-------------------|---------------|
| PE100KCBM   | 19.69" [499MM]    | 86.54 SQ. IN. |



Newmark