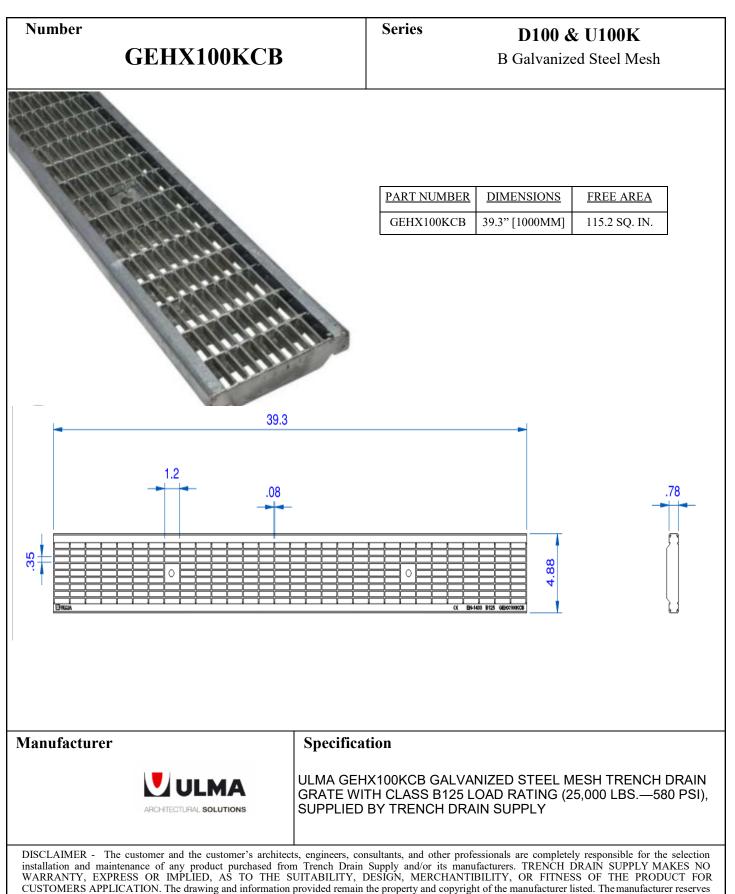

Sheet

D100

4" Wide Polymer Concrete Trench Drain Kit 3 - 99 Foot Complete



#### New Commercial Trench Drain / Driveway Drain 4 Inch Wide - A Class Galvanized Grates Standard

#### **Complete System - Each Kit Includes:** Specified number of 1 meter sections of trench drain

Specified number of 1 meter sections of trench drain Specified number of galvanized slotted grates with Lock Bars and Bolts 2 - Solid End Caps and 1 - 4" End Outlet

#### Key advantages of the D100 Polymer Concrete Kits:

- Polymer Concrete Channels
- Load Classes up to C Class
- Stepped Edges for Lateral Protection
- External Width 6.1"
- Internal Width 3.9"
- Heights Between 5.5" 9.25"

















www.trenchdrainsupply.com



the right to modify specification without notice.







www.trenchdrainsupply.com



the right to modify specification without notice.

the right to modify specification without notice.



www.trenchdrainsupply.com



CUSTOMERS APPLICATION. The drawing and information provided remain the property and copyright of the manufacturer listed. The manufacturer reserves

Number



Series

www.trenchdrainsupply.com

D100 & U100K A Composite Mesh

| PE100KCBM | Str        |
|-----------|------------|
|           | PAR'<br>PE |
| 19.69     |            |
| .55       |            |

the right to modify specification without notice.

| PART NUMBER | <b>DIMENSIONS</b> | FREE AREA     |
|-------------|-------------------|---------------|
| PE100KCBM   | 19.69" [499MM]    | 86.54 SQ. IN. |



Newmark Corporation T/A Trench Drain Supply - 5621 Raby Road - Norfolk, Virginia 23502 - Phone