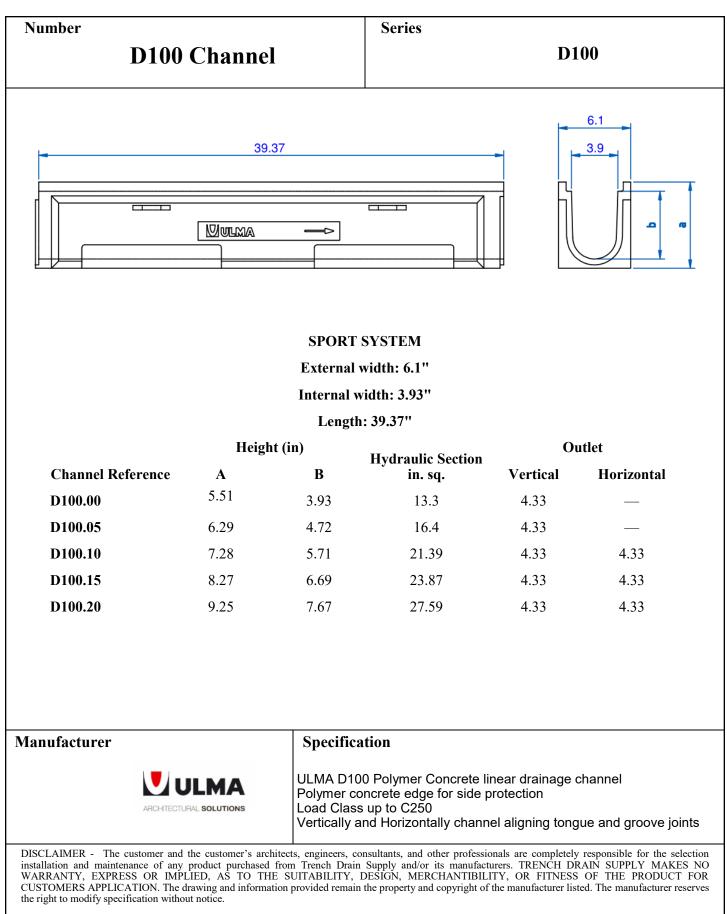

#### Key advantages of the D100 Polymer Concrete Kits:

- Polymer Concrete Channels
- Load Classes up to C Class
- Stepped Edges for Lateral Protection
- External Width 6.1"
- Internal Width 3.9"
- Heights Between 5.5" 9.25"