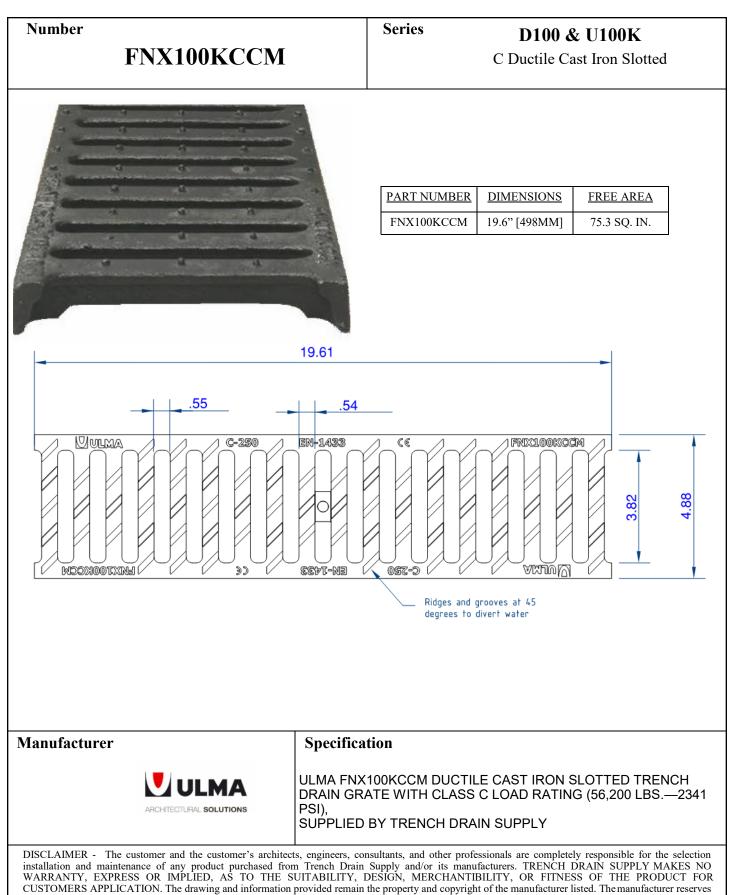

#### Key advantages of the D100 Polymer Concrete Kits:

- Polymer Concrete Channels
- Load Classes up to C Class
- Stepped Edges for Lateral Protection
- External Width 6.1"
- Internal Width 3.9"
- Heights Between 5.5" 9.25"