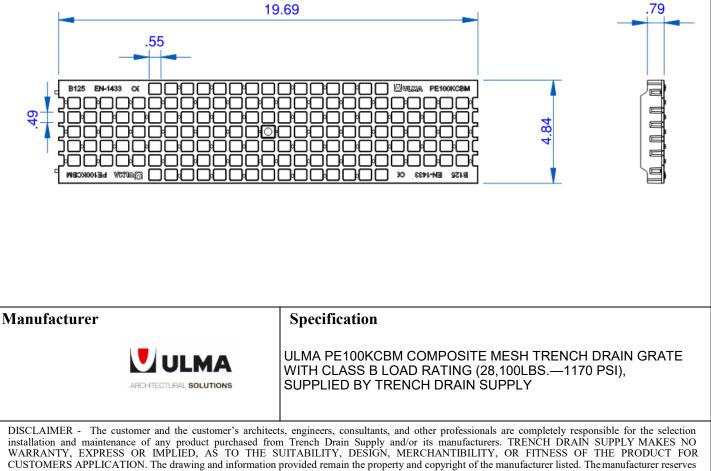

CUSTOMERS APPLICATION. The drawing and information provided remain the property and copyright of the manufacturer listed. The manufacturer reserves

Number

Series

www.trenchdrainsupply.com

D100 & U100K A Composite Mesh

| PE100KCBM | Str        |
|-----------|------------|
|           | PAR'<br>PE |
| 19.69     |            |
| .55       |            |

the right to modify specification without notice.

| PART NUMBER | <b>DIMENSIONS</b> | FREE AREA     |
|-------------|-------------------|---------------|
| PE100KCBM   | 19.69" [499MM]    | 86.54 SQ. IN. |